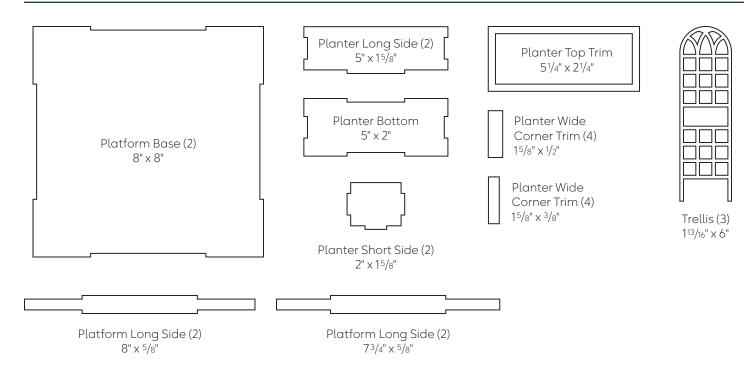

#### PARTS LIST:

Trellis (3)

Platform Base (2) Platform Short Side (2) Platform Long Side (2) Planter Bottom Planter Long Side (2) Planter Short Side (2) Planter Top Trim Planter Wide Corner Trim (4) Planter Narrow Corner Trim (4)

### **PLATFORM**

Parts you will need:

- Platform Base (2)
- Platform Short Side (2)
- Platform Long Side (2)
- 1. Place the **Base** flat on the work surface.
- 2. Glue the two **Short Sides** to the Base on opposite sides.
- 3. Glue the two **Long Sides** to the **Base** on opposite sides. Corners are flush.
- 4. Glue the other Base to the top of the assembly.
- 5. Set aside and let dry.

## **PLANTER**

Parts you will need:

- Planter Bottom
- Planter Long Side (2)
- Planter Short Side (2)
- Planter Top Trim
- Planter Wide Corner Trim (4)
- Planter Narrow Corner Trim (4)
- 6. Place the **Bottom** flat on the work surface.
- 7. Glue both Long Sides and both Short Sides around the Bottom to form a box. Orient the smooth edges towards the top.
- 8. Glue the **Top Trim** to the top edge of the box assembly. The inside edges are flush.
- 9. Glue a Wide Corner Trim onto a corner. Its outside edge extends out to be flush with the outside edge of the **Top Trim**.
- 10. Glue a Narrow Corner Trim against the Wide Corner Trim to form the corner. All surfaces are flush.
- 11. Repeat Steps 9 and 10 for the remaining corners.

### **PUTTING IT TOGETHER**

Parts you will need:

· Trellis (3)

- 12. Place the completed planter assembly on top of the platform assembly. It can remain removable.
- 13. Place the three Trellises as desired.