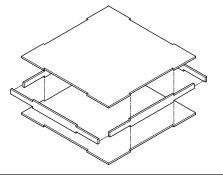

### **PLATFORM**

Parts you will need:

- Platform Base (2)
- Platform Short Side (2)
- Platform Long Side (2)
- 1. Place the **Base** flat on the work surface.
- 2. Glue the two **Short Sides** to the Base on opposite sides.
- 3. Glue the two **Long Sides** to the **Base** on opposite sides. Corners are flush.
- 4. Glue the other Base to the top of the assembly.
- 5. Set aside and let dry.