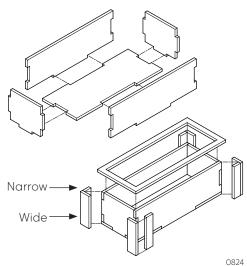

## **PLANTER**

Parts you will need:

- Planter Bottom
- Planter Long Side (2)
- Planter Short Side (2)
- Planter Top Trim
- Planter Wide Corner Trim (4)
- Planter Narrow Corner Trim (4)
- 6. Place the **Bottom** flat on the work surface.
- 7. Glue both Long Sides and both Short Sides around the Bottom to form a box. Orient the smooth edges towards the top.
- 8. Glue the **Top Trim** to the top edge of the box assembly. The inside edges are flush.
- 9. Glue a Wide Corner Trim onto a corner. Its outside edge extends out to be flush with the outside edge of the **Top Trim**.
- 10. Glue a Narrow Corner Trim against the Wide Corner Trim to form the corner. All surfaces are flush.
- 11. Repeat Steps 9 and 10 for the remaining corners.