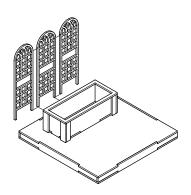

### **PUTTING IT TOGETHER**

Parts you will need:

· Trellis (3)

- 12. Place the completed planter assembly on top of the platform assembly. It can remain removable.
- 13. Place the three Trellises as desired.

Assembly of the Garden Planter Corner Kit is now complete. Enjoy finishing it as desired.